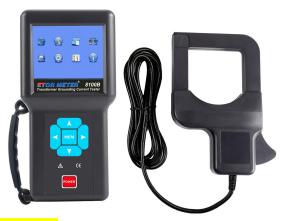

## **Product Function**

Transformer core earth current test; Online testing of AC leakage current, current, frequency.

## **Product Features**

- 1. It is mainly used for leakage current test of iron core and clamps of transformer, reactor and other electrical equipment. It can discover the latent faults of transformer in time, and is the main tool to ensure the safe operation and normal maintenance of transformer.
- 2. Adopts 3.5 inch color touch screen, real-time display the measured current value and waveform, convenient to operation.
- 3. Large caliber current clamp, no need to disconnect the tested line, easy to carry especially suitable for online testing in field. Non-contact measurement, fast, safe and reliable.
- 4. The current clamp adopts Permalloy iron core and CT double-layer shielding technology, which performance stability, high accuracy and strong anti-interference ability, suitable for complex interference environment.
- $5. \ \ \text{Alarm function, data storage function, time setting function, serial number setting function.}$
- 6. With RS232 interface, communication cable and software, monitoring software has online real-time monitoring and historical data reading, consulting, saving, report and other functions.

## **Technical Specification**

| recommed operation   |                                                                                                                          |
|----------------------|--------------------------------------------------------------------------------------------------------------------------|
| Model                | EM8100B                                                                                                                  |
| Power Supply         | DC 9V alkaline dry battery LR6 1.5VX6                                                                                    |
| CT Caliber           | 80mmX80mm                                                                                                                |
| Current Range        | AC 0.00mA~100A                                                                                                           |
| Min Resolution       | 0.01mA                                                                                                                   |
| Accuracy             | ±1.5%±3dgt                                                                                                               |
| Frequency Range      | 10HZ~1000HZ                                                                                                              |
| Display Mode         | 3.5 inch color touch LCD screen (320dots X 240dots); display area: 71mm X53mm                                            |
| Operation Mode       | Simultaneously have intelligent touch and button control mode                                                            |
| Host Dimension       | 198mmX100mmX45mm                                                                                                         |
| CT Size              | 194mmX145mmX40mm                                                                                                         |
| Weight               | 1230g (with battery)                                                                                                     |
| Sampling Rate        | 2 times / second                                                                                                         |
| Data Storage         | 200 groups (Power down and replace the battery will not lose the data)                                                   |
| Date and Clock       | With date and clock setting function                                                                                     |
| Sample Serial Number | With test point serial number setting function                                                                           |
| Automatic Shutdown   | With automatic shutdown or not setting function, default 5 minutes after power on will automatic shutdown.               |
| USB Interface        | With USB interface to import storage data into the computer                                                              |
| Alarm Settings       | Alarm threshold setting range: 10mA ~ 99.99A                                                                             |
| Alarm Indication     | When the test value exceeds the alarm threshold, the LCD flashes and the buzzer sounds                                   |
| Line Voltage         | Below AC 600V circuit measurement                                                                                        |
| Overflow Display     | Exceed measure range overflow function: "OL" symbol display                                                              |
| Battery Voltage      | When the battery voltage lower than 7.2V ± 0.1V, low battery voltage symbol display, and remind to replace the battery   |
| Rated Current        | Max 180mA                                                                                                                |
| Lead Cable Length    | Current clamp lead cable length 2M                                                                                       |
| Accessories          | Host: 1PCS; Current Clamp: 1PCS; USB communication cable: 1PCS; Alkaline dry battery LR6 1.5V: 6PCS; Aluminum case: 1PCS |